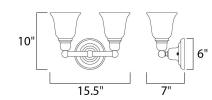

## **MEASUREMENTS**

DIMENSION : 15.5" W x 10." H x 7." Ext **BACK PLATE** : 6." W x 6." H x 7.94" HCO

HANGING WEIGHT : 2.9 lb