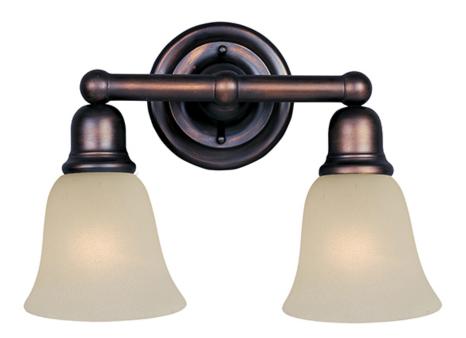

## PRODUCT DESCRIPTION

Beautifully crafted with round stems and offered in our Satin Nickel or Oil Rubbed Bronze finishes. Both available with Soft Vanilla glass.

## **FINISHES OPTION**

Oil Rubbed Bronze OI

# **GLASS**

Soft Vanilla SV

## MATERIAL

Steel + Glass