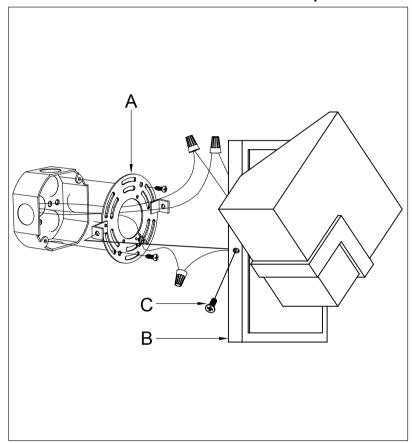

## Locate all hardware & components before discarding packaging

Step.1: Remove mounting Strap (A) from fixture and install to electrical box.

Step.2: Wire fixture to wires in outlet box.
Bare wire is for Ground.

Step.3: Install body (B) to the outlet box and secure with screw(C).