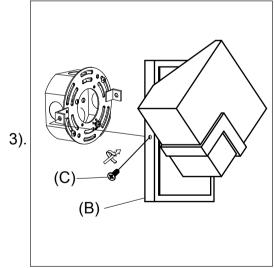

TGLD

## Please consult your electrician for hanging fixture and wiring.



This fixture is designed to dim with an Electronic Low Voltage dimmer. Dimming levels will vary by dimmer.

Below is a list of recommended dimmers:

Lutron DVELV-330P

Lutron MAELV-600M

Lutron SAELV-153P

Leviton IPL06-10Z

Leviton 6674-POW

Legrand Tru-Universal ADTP703TUW4 Due to inrush current wattage should not exceed 150 watts of product for a 600 watt dimmer.

LED 1X11W (Bulb included)

## IMPORTANT: Turn off the power at the main fuse or circuit breaker box before starting installation.



## Locate all hardware & components before discarding packaging





Step.1: Remove mounting Strap (A) from fixture and install to electrical box.



Step.2: Wire fixture to wires in outlet box.
Bare wire is for Ground.



Step.3: Install body (B) to the outlet box and secure with screw(C).