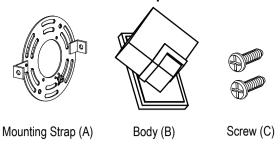

## Locate all hardware & components before discarding packaging

Step.1: Remove mounting Strap (A) from fixture and install to electrical box.

Step.2: Wire fixture to wires in outlet box.
Bare wire is for Ground.

Step.3: Install body (B) to the outlet box and secure with screw(C).