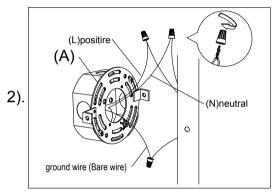

## Locate all hardware & components before discarding packaging

Step.1: Remove mounting Strap (A) from fixture and install to electrical box.

Step.2: Wire fixture to wires in outlet box.
Bare wire is for Ground.