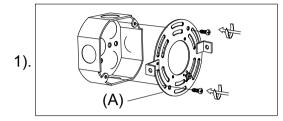

## Locate all hardware & components before discarding packaging

Step.1: Remove mounting Strap (A) from fixture and install to electrical box.

Step.2: Wire fixture to wires in outlet box.
Bare wire is for Ground.