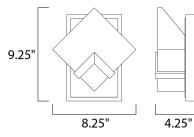

## **MEASUREMENTS**

DIMENSION MAX OAH HANGING WEIGHT

## LAMPING

LUMENS BULB DIMMABLE CRI

: 8.25" W x 9.25" H x 4.25" Ext : 5.5" W x 8.75" H

: 770 Rated (0 Del.) : 1 x (INTEGRATED), 11W Total : Dimmable

: 4.95 lb

- : 90+ CRI
- COLOR\_TEMP : 3000K