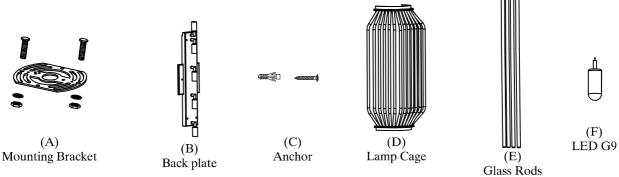

Locate all hardware & components before discarding packaging

Cleaning & Care:

Clean with soft cloth and a mild detergent. Do not use abrasive cleaner.