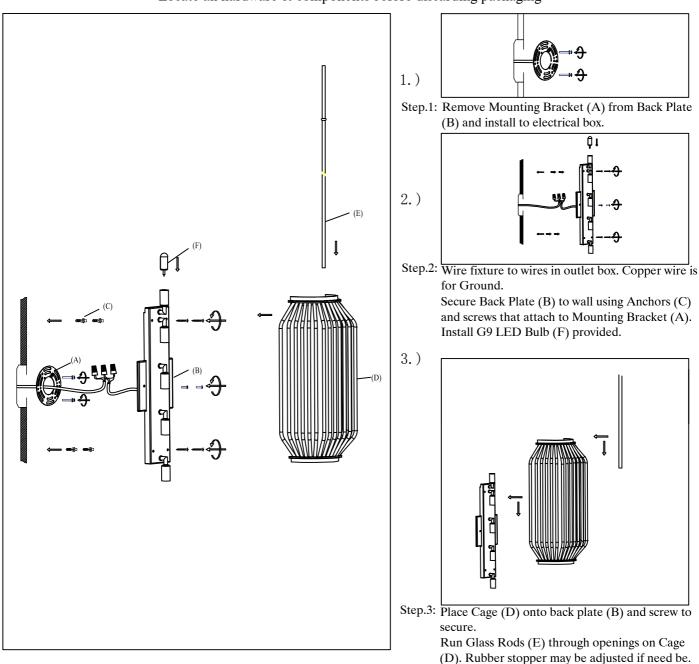

Locate all hardware & components before discarding packaging

Cleaning & Care:

Clean with soft cloth and a mild detergent. Do not use abrasive cleaner.