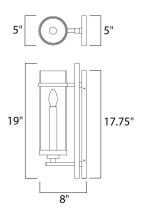

## **MEASUREMENTS**

DIMENSION MAX OAH HANGING WEIGHT

## LAMPING

INPUT VOLTAGE : 120V LUMENS BULB DIMMABLE CRI

: 5." W x 19." H x 8." Ext : 5." W x 17.75" H : 6.16 lb

: 280 Rated (0 Del.) : 1 x 4W (INCLUDED), 4W Total : Dimmable : 90+ CRI