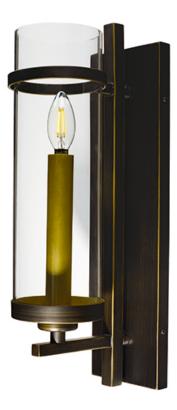

### **PRODUCT DESCRIPTION**

It is hard to find large scale lighting for those large areas that is not custom made. This collection features a metal frame finished in Gold Bronze supporting tall Clear glass cylinders. The tall scale candles finished in a complimentary gold are topped with LED filament bulbs which are included.

## **FINISHES OPTION**

Gold Bronze GB

GLASS Clear CL

MATERIAL Steel