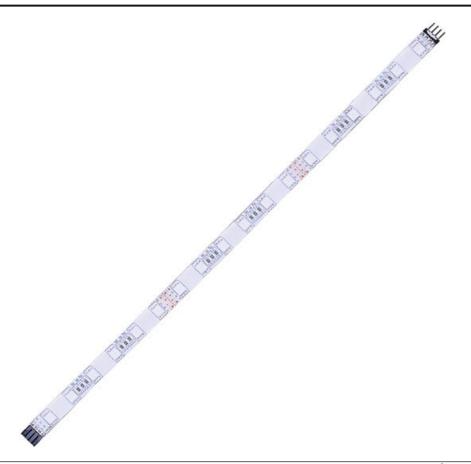

### PRODUCT DESCRIPTION

Mysteriously illuminating from above, below, or within, StarStrand discreetly goes where no light has gone before, even under water. Unthinkably thin strips of LEDs adhere to surfaces unfit for traditional fixtures, bathing the most unusual places with dimmable warm white light or a remote-controlled rainbow of vibrant colors for a virtually undetectable, surprisingly unpredictable effect.

### **MEASUREMENTS**

DIMENSION : 4." L x 0.394" W x 0.11" H

HANGING WEIGHT

#### LAMPING

INPUT VOLTAGE : 24V

LUMENS : 0 Rated (0 Del.) **BULB** : 6 x 0.24W LED 1W Total