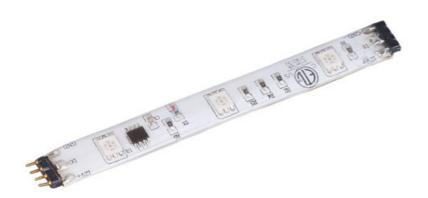

#### PRODUCT DESCRIPTION

Mysteriously illuminating from above, below, or within, StarStrand discreetly goes where no light has gone before, even under water. Unthinkably thin strips of LEDs adhere to surfaces unfit for traditional fixtures, bathing the most unusual places with dimmable warm white light or a remote-controlled rainbow of vibrant colors for a virtually undetectable, surprisingly unpredictable effect.