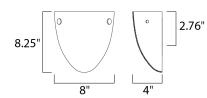

## **MEASUREMENTS**

DIMENSION : 8." W x 8.25" H x 4." Ext

HANGING WEIGHT : 1.68 lb