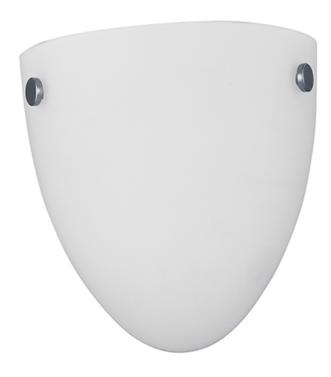

## PRODUCT DESCRIPTION

Basic utility fixtures or Frost glass and White metal frames priced for budget applications where LED is very beneficial.

## **FINISHES OPTION**

Satin Nickel SN

# **GLASS**

Frosted FT