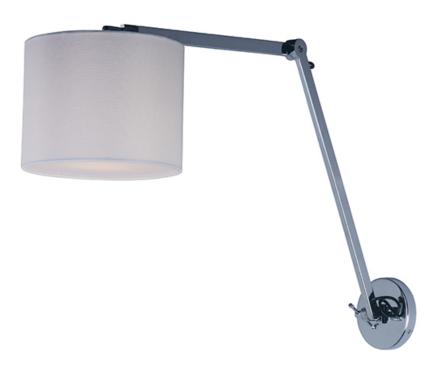

## PRODUCT DESCRIPTION

Inspired design for hospitality and residences, this collection features shades of white Wafer fabric and heavy Polished Chrome arms that characterize the quality of these products. Be it bedside or suspension the sweeping, swinging, and adjustable light sources allows you to direct the light to your preference. All products include LED lamping.