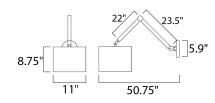

## **MEASUREMENTS**

DIMENSION : 11." W x 8.75" H x 50.75" Ext

MAX OAH : 32.75" OAH x 19.25" OAH x 5.9" W

HANGING WEIGHT : 5.29 lb