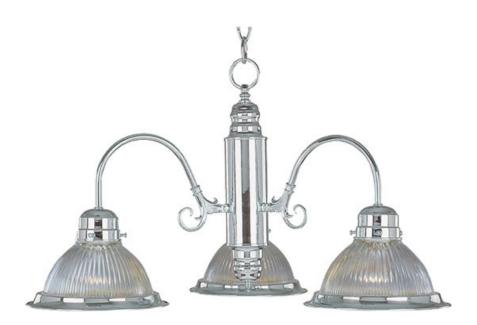

#### PRODUCT DESCRIPTION

Maxim Lighting's commitment to both the residential lighting and the home building industries will assure you a product line focused on your basic lighting needs. With the Builder Basics collection you will find quality lighting that is well designed, well priced and readily available.

# FINISHES OPTION

Satin Nickel SN

#### GLASS Clear CL

MATERIAL Iron

#### RATINGS Dry Location Dimmable