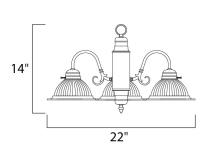

## MEASUREMENTS

DIMENSION MAX OAH HANGING WEIGHT

## LAMPING

COLOR\_TEMP

INPUT VOLTAGE : LUMENS : BULB : DIMMABLE :

: 120V : 3,450 Rated (0 Del.) : 3 x 60W (NOT INCLUDED), 180W Total : Dimmable : 2700K

: 22." W x 14." H

: 50." OAH

: 6.83 lb