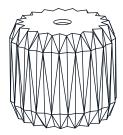

## **PACKAGE CONTENTS**

B Shade x 2

C [pr

Steel Collar [pre-assembled to Fixture Body] x 2

Socket Collar
[pre-assembled to
Fixture Body]
x 2