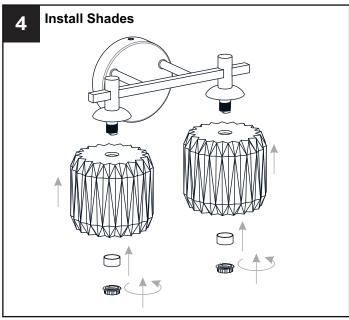

## **PACKAGE CONTENTS**

B Shade x 2

C [pr

Steel Collar [pre-assembled to Fixture Body] x 2

Socket Collar
[pre-assembled to
Fixture Body]
x 2