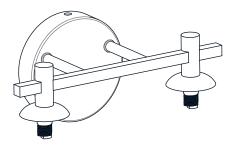

## **PACKAGE CONTENTS**

B Shade x 2

C [pr

Steel Collar [pre-assembled to Fixture Body] x 2

Socket Collar
[pre-assembled to
Fixture Body]
x 2