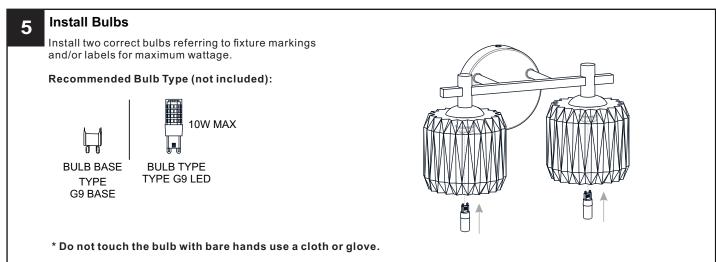

#### **CAUTION**

- · For your safety, read instructions completely before beginning installation.
- If in doubt about electrical installation, consult a licensed electrician.
- Turn off electricity to fixture and allow the bulbs to cool before replacing the bulb(s).
- Do not touch the bulb with bare hands use a cloth or glove.