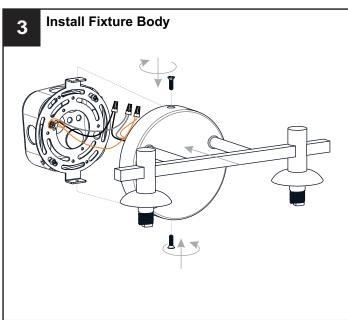

## **MOUNTING HARDWARE**

Outlet Box Screw x 2

Your installation is now complete! Restore electricity and save this sheet for future reference.