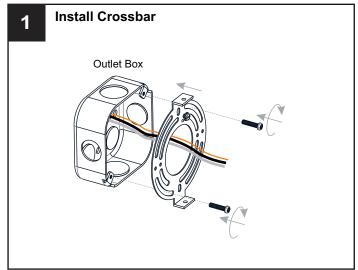

## **MOUNTING HARDWARE**

Outlet Box Screw x 2

Your installation is now complete! Restore electricity and save this sheet for future reference.