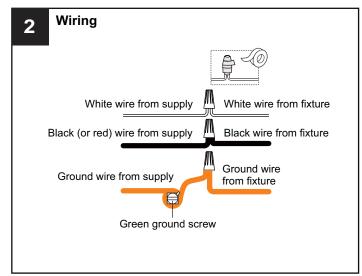

## **MOUNTING HARDWARE**

Outlet Box Screw x 2

Your installation is now complete! Restore electricity and save this sheet for future reference.