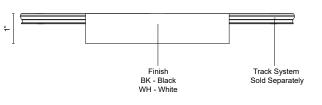

## SPECIFICATION DETAILS

| Fixture Dimensions | D4-3/4" x H1"                                  |
|--------------------|------------------------------------------------|
| Max Track Length   | 20m                                            |
| Wattage            | 30W                                            |
| Voltage            | 120V                                           |
| Dimming            | 100% - 10%, TRIAC or ELV Dimmer (Not Included) |
| Location           | Dry                                            |
| Material           | Steel + Polymeric Material                     |
| Paint Finish       | BK02; WH02                                     |
|                    |                                                |

Ø4-3/4\*

Center Feed Canopy can be placed anywhere on the Trilo track with rail

\*Only works with deep octagon box with height of 2-1/8"

\* For custom options, consult factory for details.

\* For warranty information, please visit www.kuzcolighting.com/warranty