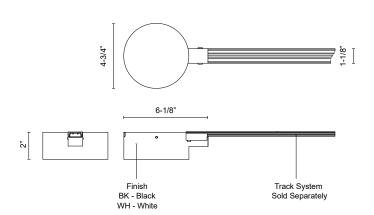

## **SPECIFICATION DETAILS**

| Fixture Dimensions | L6-1/8" x W4-3/4" x H2"                        |  |  |  |
|--------------------|------------------------------------------------|--|--|--|
| Max Track Length   | 40m                                            |  |  |  |
| Wattage            | 48W                                            |  |  |  |
| Voltage            | 120V                                           |  |  |  |
| Dimming            | 100% - 10%, TRIAC or ELV Dimmer (Not Included) |  |  |  |
| Location           | Dry                                            |  |  |  |
| Material           | Steel + Polymeric Material                     |  |  |  |
| Paint Finish       | BK02; WH02                                     |  |  |  |