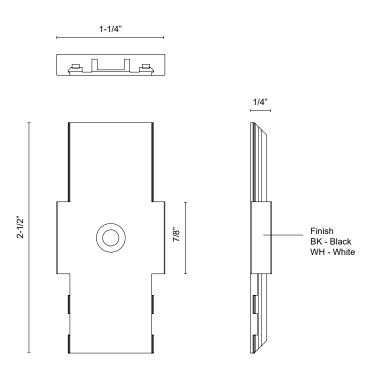

## SPECIFICATION DETAILS

| Fixture Dimensions | INSTALL DIMENSION - L7/8" x W1-1/4" x H1/4"; TOTAL<br>DIMENSION - L2-1/2" x W1-1/4" x H1/4" |
|--------------------|---------------------------------------------------------------------------------------------|
| Voltage            | 48V DC                                                                                      |
| Location           | Dry                                                                                         |
| Mounting           | Ceiling and Wall Mount All Orientation                                                      |
| Material           | Polymeric Material + Copper                                                                 |
| Paint Finish       | BK02; WH02                                                                                  |