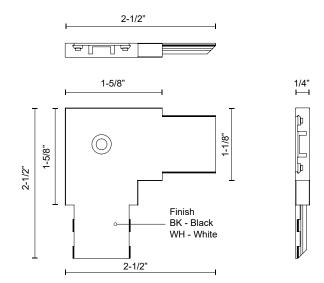

### **SPECIFICATION DETAILS**

| Fixture Dimensions | INSTALL DIMENSION - L1-5/8" x W1-5/8" x H1/4"<br>TOTAL DIMENSION - L2-1/2" x W2-1/2" x H1/4" |
|--------------------|----------------------------------------------------------------------------------------------|
| Voltage            | 48V DC                                                                                       |
| Location           | Dry                                                                                          |
| Mounting           | Ceiling and Wall Mount All Orientation                                                       |
| Material           | Polymeric Material + Copper                                                                  |
| Paint Finish       | BK02; WH02                                                                                   |