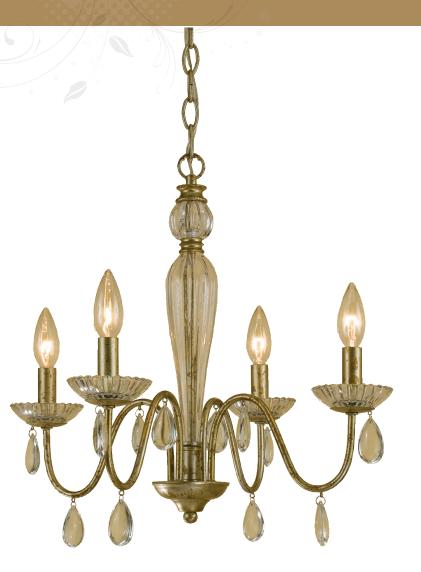

**7004-4H** *Judy*4-60W Candle Base *Mini Chandelier*, 18"H × 19"D

The AF Lighting 7004-4H Judy Mini Chandelier features a soft gold finish with glass beading and teardrop accents. This traditional style chandelier uses four 60 watt candle base bulbs (not included) and comes with a swag kit, on/ off switch, and a hard-wire option. It makes a great addition to the Elements series. Due to hand crafting, no two are exactly alike.

- •Soft gold finish
- •Glass beading
- •Teardrop accents
- •Traditional style
- •Four 60 watt candle base bulbs (not included)
- Swag kit
- •Line on/off switch
- •Hard-wire option
- •Due to hand crafting, no two are exactly alike
- •Elements series
- Adjustable height
- •Hardware included
- •10 ft. chain included
- •Canopy size: 5"
- •UL listed