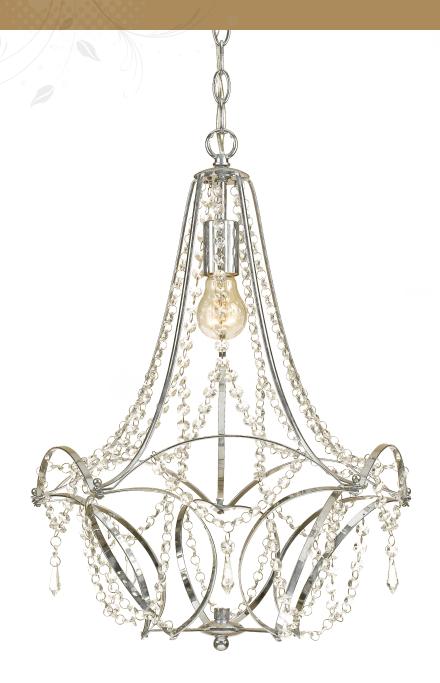

## 7741-1H

Castile

1-40W Edison Base Mini Chandelier, 22"H × 18"D

The AF Lighting 7741-1H Castile Mini Chandelier features a chrome plated frame with clear glass accents. This transitional style chandelier uses one 40 watt bulb (not included) and comes with a swag kit and hardwire instructions. Due to hand-crafting no two are alike. Simple assembly required.

- •Chrome plated
- •Clear glass accents
- •Transitional style
- •40 watt bulb (not included)
- •Hardware included
- •Hard-wire or plug in option
- •Due to hand-crafting no two are alike
- •Elements series
- •Simple assembly required
- •Line on/off switch
- •Adjustable height
- •10 ft. chain included
- •Canopy size: 4.5" x 1"
- •UL listed