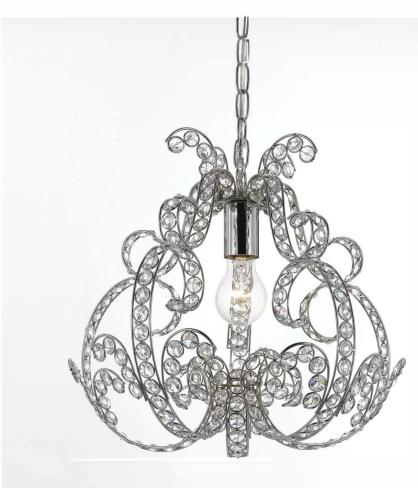

## 8478-IH Splendor 1- l00W Edison Base

Chandelier, 14"H × 14"D

The AF Lighting 8478-1H Splendor Mini Chandelier is hand crafted with chrome wire that is accented with clear hand applied cut glass. Simple yet elegant great to use in may applications of decorating. Complete with a full swag kit making this versatile to use and it allows it to be easily installed in any space. This Traditional mini chandelier uses a 100 watt bulb (not included) and has an On/off line switch included. Can be hard-wired if needed- all hardware included. Due to handcrafting, no two are alike.

- •Hand crafted with chrome wire
- Accented with clear hand applied cut glass
- •Swag kit included
- •Transitional style
- •100 watt bulb (not included)
- •On/off line switch
- •Hard-wire or plug in options
- •Due to handcrafting, no two are alike
- •Elements series
- •Adjustable height
- •10 ft. chain included
- •Canopy size" 5" x 1"
- •UL listed