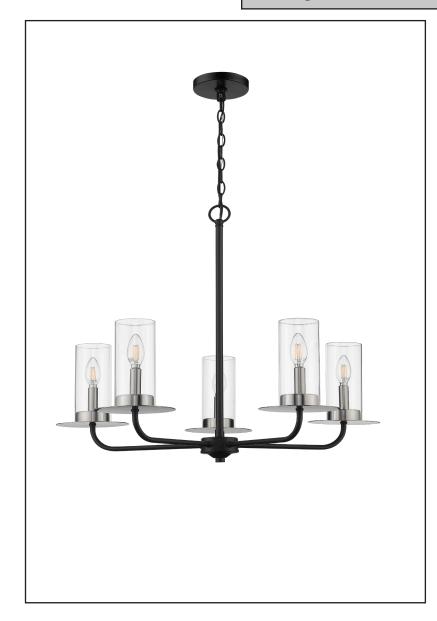

# 5-Light Aura Two-Toned Chandelier

## **Description**

The Aura chandelier features a two-toned finished that can add a splash to any room. Regardless of the style of your home Emma will be a great addition.

### **Features**

| Item Number | 7-70154                    |
|-------------|----------------------------|
| Finish      | Matte Black/Brushed Nickel |
| Dimensions  | 26.25"H x 28.75"W          |
| Lamp Info   | 5 x 60W (C)                |
| Bulb Base   | E12 Candle                 |
| ETL Listed  | Dry Location               |
| Location    | Indoor                     |