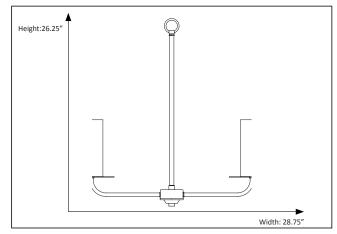

### **Features**

| Item Number | 7-70154                    |
|-------------|----------------------------|
| Finish      | Matte Black/Brushed Nickel |
| Dimensions  | 26.25"H x 28.75"W          |
| Lamp Info   | 5 x 60W (C)                |
| Bulb Base   | E12 Candle                 |
| ETL Listed  | Dry Location               |
| Location    | Indoor                     |