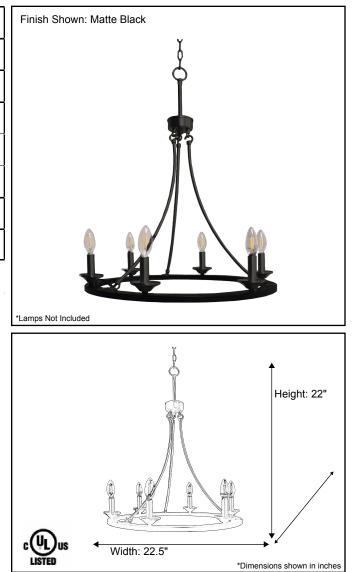

| Model #                                         | CHD-R6-MB(E12/27K)      |  |
|-------------------------------------------------|-------------------------|--|
| SKU                                             | 20514                   |  |
| Fixture Series                                  | Chandelier              |  |
| Description                                     | 6-Light Ring Chandelier |  |
| Metal Finish                                    | Matte Black             |  |
| Glass Finish                                    | Clear                   |  |
| Dimensions- HxW<br>(Dimensions shown in inches) | 22" x 22.5"             |  |
| Lamp Info                                       | 6X60W (M)               |  |