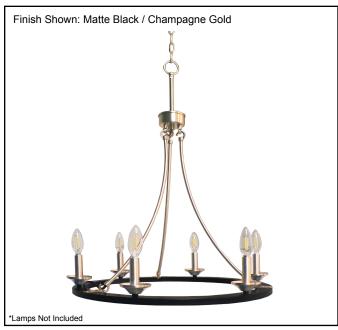

| Model #                                      | CHD-R6-MB/CG(E12/27K)      |  |  |
|----------------------------------------------|----------------------------|--|--|
| SKU                                          | 20520                      |  |  |
| Fixture Series                               | Chandelier                 |  |  |
| Description                                  | 6-Light Ring Chandelier    |  |  |
| Metal Finish                                 | Matte Black/Champagne Gold |  |  |
| Glass Finish                                 | Clear                      |  |  |
| Dimensions- HxW (Dimensions shown in inches) | 22" x 22.5"                |  |  |
| Lamp Info                                    | 6X60W (M)                  |  |  |