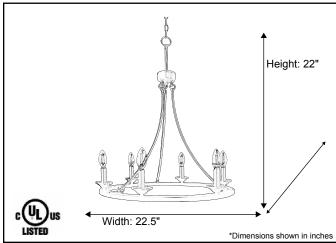

| Model #                                      | CHD-R6-MB/CG(E12/27K)      |  |  |
|----------------------------------------------|----------------------------|--|--|
| SKU                                          | 20520                      |  |  |
| Fixture Series                               | Chandelier                 |  |  |
| Description                                  | 6-Light Ring Chandelier    |  |  |
| Metal Finish                                 | Matte Black/Champagne Gold |  |  |
| Glass Finish                                 | Clear                      |  |  |
| Dimensions- HxW (Dimensions shown in inches) | 22" x 22.5"                |  |  |
| Lamp Info                                    | 6X60W (M)                  |  |  |