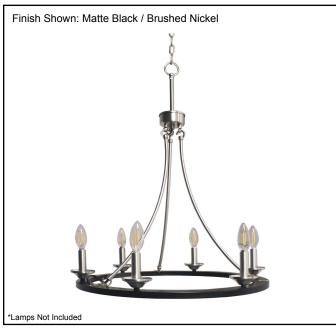

| Model #                                      | CHD-R6-MB/NK(E12/27K)      |  |
|----------------------------------------------|----------------------------|--|
| SKU                                          | 20517                      |  |
| Fixture Series                               | Chandelier                 |  |
| Description                                  | 6-Light Ring Chandelier    |  |
| Metal Finish                                 | Matte Black/Brushed Nickel |  |
| Glass Finish                                 | Clear                      |  |
| Dimensions- HxW (Dimensions shown in inches) | 22" x 22.5"                |  |
| Lamp Info                                    | 6X60W (M)                  |  |