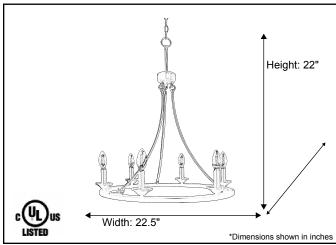

| Model #                                      | CHD-R6-MB/NK(E12/27K)      |  |
|----------------------------------------------|----------------------------|--|
| SKU                                          | 20517                      |  |
| Fixture Series                               | Chandelier                 |  |
| Description                                  | 6-Light Ring Chandelier    |  |
| Metal Finish                                 | Matte Black/Brushed Nickel |  |
| Glass Finish                                 | Clear                      |  |
| Dimensions- HxW (Dimensions shown in inches) | 22" x 22.5"                |  |
| Lamp Info                                    | 6X60W (M)                  |  |