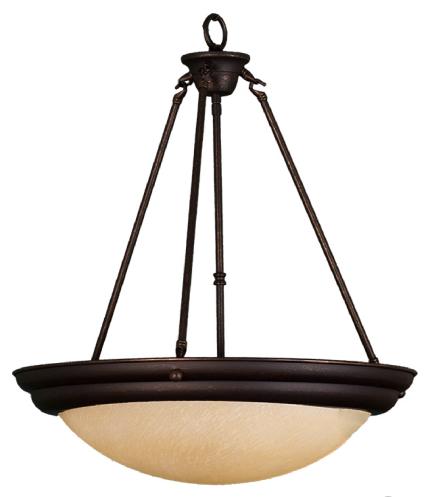

Model #: CH-1TS-RB

Fixture Series: Laredo

Description: Three Light Bowl

**Pendant** 

Product Finish: Oil Rubbed Bronze

Glass Finish: Tea Stained

Replacement Glass: GC-1-TS

Height: 23"

Width: 20"

Lamp Type: Medium Base

Lamp Max Wattage: 3 x 60W MAX

Chain/Wire Length: 3' Chain, 10' Wire

Dimensions shown in inches