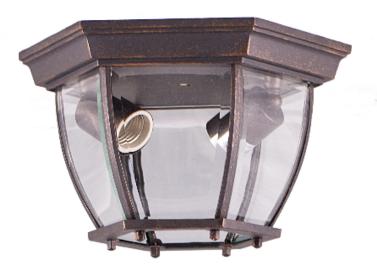

Model #:

FP-31-RB(2xE27)

**Fixture Series:** 

**Exterior** 

**Description:** 

**Coach Light** 

**Product Finish:** 

Oil Rubbed Bronze

**Glass Finish:** 

Clear

Height:

7"

Width:

11"

**Lamp Type:** 

**Candle Base** 

Lamp Max Wattage: 2 x 60W MED

Dimensions shown in inches