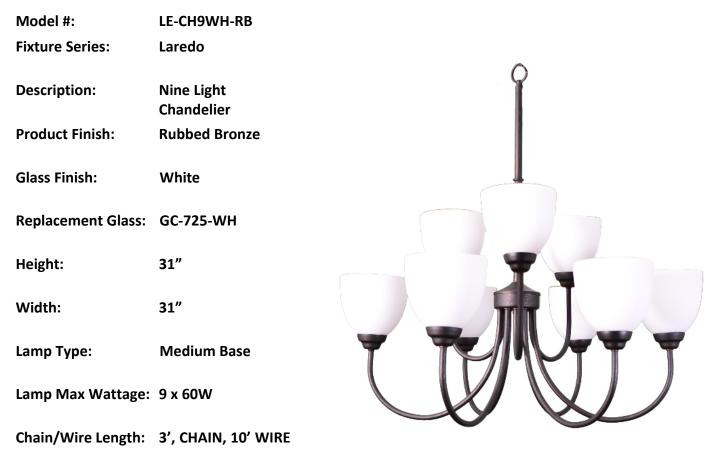

Dimensions shown in inches

## **INSTALLATION REQUIREMENTS:**

Fixture attaches to electrical junction box securely anchored in wall or ceiling. All mounting hardware included.

## **ELECTRICAL REQUIREMENTS:**

Fixture requires a grounded electrical supply line of 120 volts AC.

| REFERENCE | QTY. | REMARKS | Project                             |       |
|-----------|------|---------|-------------------------------------|-------|
|           |      |         | Location/Type                       |       |
|           |      |         | Architect<br>Engineer<br>Contractor |       |
|           |      |         |                                     |       |
|           |      |         |                                     |       |
|           |      |         | Submitted By: