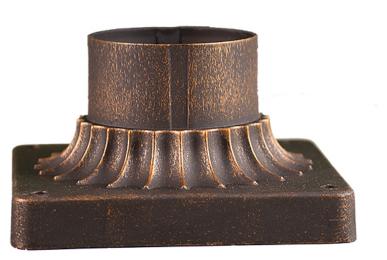

Model #: POSTBASE-RB

- Fixture Series: Outdoor Lighting
- Product Finish: Rubbed Bronze

Width: 5 ¾ "

Hight: 3"

Depth: 0.8"

Dimensions shown in inches