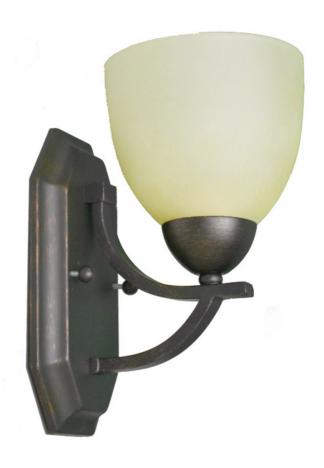

Model #: VIC-SC1(TS)-RB

Fixture Series: Victoria

Description: One Light Wall Sconce

**Product Finish:** Rubbed Bronze

Glass Finish: Tea Stained

Replacement Glass: GC-725-TS

Height: 10"

Width: 6"

Depth: 7"

Lamp Type: Medium Base

Lamp Max Wattage: 1 x 60W

Dimensions shown in inches