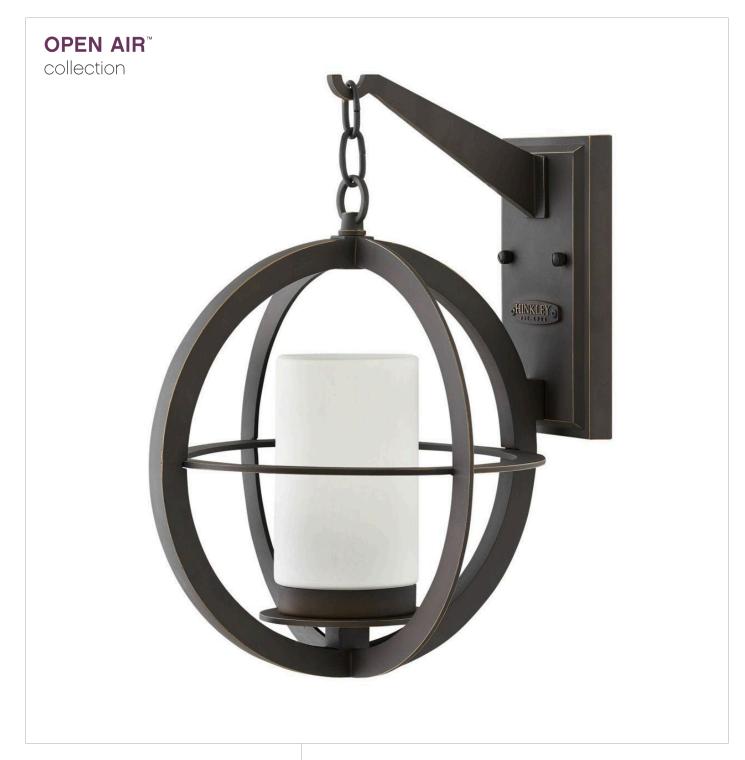

## 1014OZ

Inspired by globes and navigational compasses, this clean and minimal cage design features intersecting spheres of Oil Rubbed Bronze that enclose a sleek pillar of etched opal glass. Constructed from sturdy cast aluminum, Compass maps a path to style for facades that range from traditional to contemporary. FINISH: Oil Rubbed Bronze GLASS: Etched Opal WIDTH: 12" HEIGHT: 16.3" LIGHT SOURCE: Socket WATTAGE: 1-100w Med.