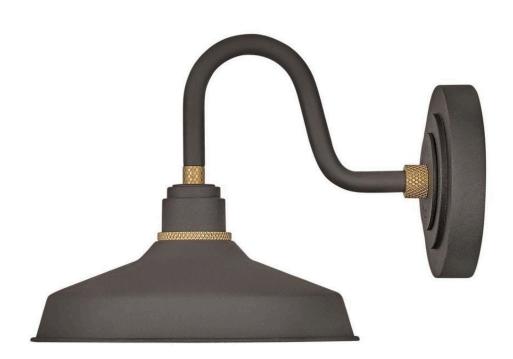

## 10231MR

Decidedly industrious, Foundry is reinventing purposeful lighting. Focused and direct, the sturdy aluminum shade features knurled brass details to offset the Gloss White, Museum Bronze or Textured Black finish while casting a uniform light. The simple, understated form plants a vintage aesthetic for both inside and outside spaces while offering mix and match options that customize the look.

## HINKLEY

FINISH: Museum Bronze WIDTH: 9.5" HEIGHT: 9.3" LIGHT SOURCE: Socket WATTAGE: 1-100w Med.

HINKLEY 33000 Pin Oak Parkway Avon Lake, OH 44012 PHONE: (440) 653-5500 Toll Free: 1 (800) 446-5539 hinkley.com