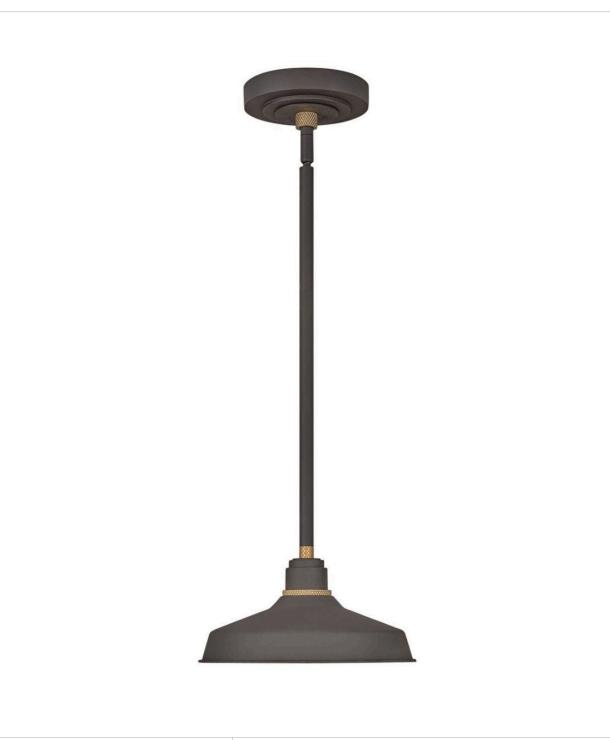

## FOUNDRY CLASSIC

PENDANT BARN LIGHT

## 10281MR

Decidedly industrious, Foundry is reinventing purposeful lighting. Focused and direct, the sturdy aluminum shade features knurled brass details to offset the Gloss White, Museum Bronze or Textured Black finish while casting a uniform light. The simple, understated form plants a vintage aesthetic for both inside and outside spaces while offering mix and match options that customize the look.

FINISH: Museum Bronze

**WIDTH**: 9.5" **HEIGHT**: 5.5"

LIGHT SOURCE: Socket WATTAGE: 1-100w Med.

HINKLEY 33000 Pin Oak Parkway Avon Lake, OH 44012 **PHONE: (440) 653-5500** Toll Free: 1 (800) 446-5539 hinkley.com