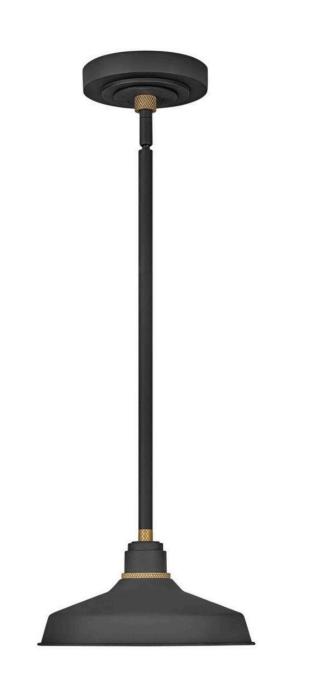

## FOUNDRY CLASSIC

PENDANT BARN LIGHT

## 10281TK

Decidedly industrious, Foundry is reinventing purposeful lighting. Focused and direct, the sturdy aluminum shade features knurled brass details to offset the Gloss White, Museum Bronze or Textured Black finish while casting a uniform light. The simple, understated form plants a vintage aesthetic for both inside and outside spaces while offering mix and match options that customize the look.

FINISH: Textured Black

**WIDTH**: 9.5" **HEIGHT**: 5.5"

LIGHT SOURCE: Socket WATTAGE: 1-100w Med.

**HINKLEY** 33000 Pin Oak Parkway Avon Lake, OH 44012 **PHONE: (440) 653-5500** Toll Free: 1 (800) 446-5539 hinkley.com