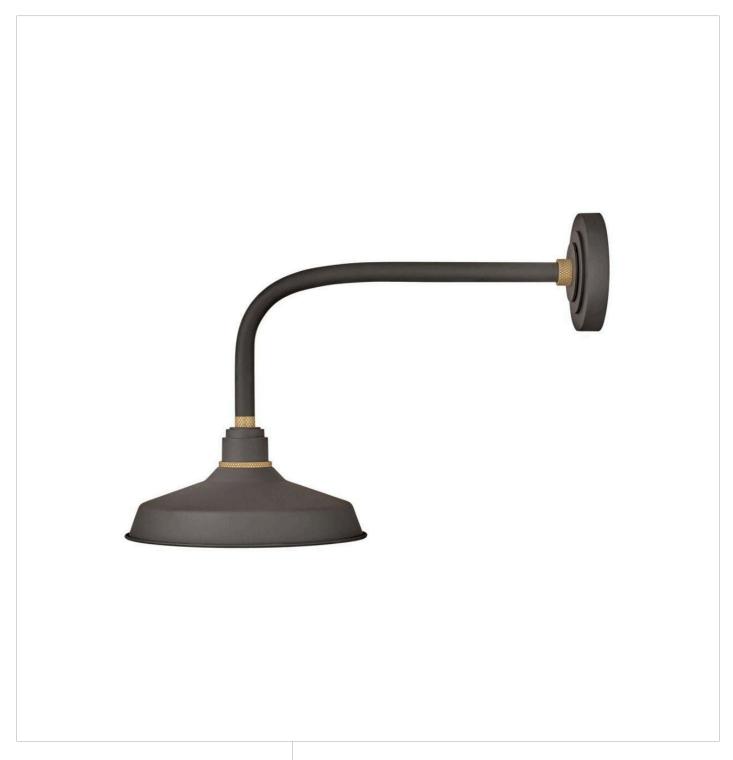

## FOUNDRY CLASSIC

MEDIUM STRAIGHT ARM BARN LIGHT

## 10312MR

Decidedly industrious, Foundry is reinventing purposeful lighting. Focused and direct, the sturdy aluminum shade features knurled brass details to offset the Gloss White, Museum Bronze or Textured Black finish while casting a uniform light. The simple, understated form plants a vintage aesthetic for both inside and outside spaces while offering mix and match options that customize the look.

FINISH: Museum Bronze

WIDTH: 12" HEIGHT: 16"

LIGHT SOURCE: Socket WATTAGE: 1-100w Med.

HINKLEY 33000 Pin Oak Parkway Avon Lake, OH 44012 **PHONE: (440) 653-5500** Toll Free: 1 (800) 446-5539 hinkley.com