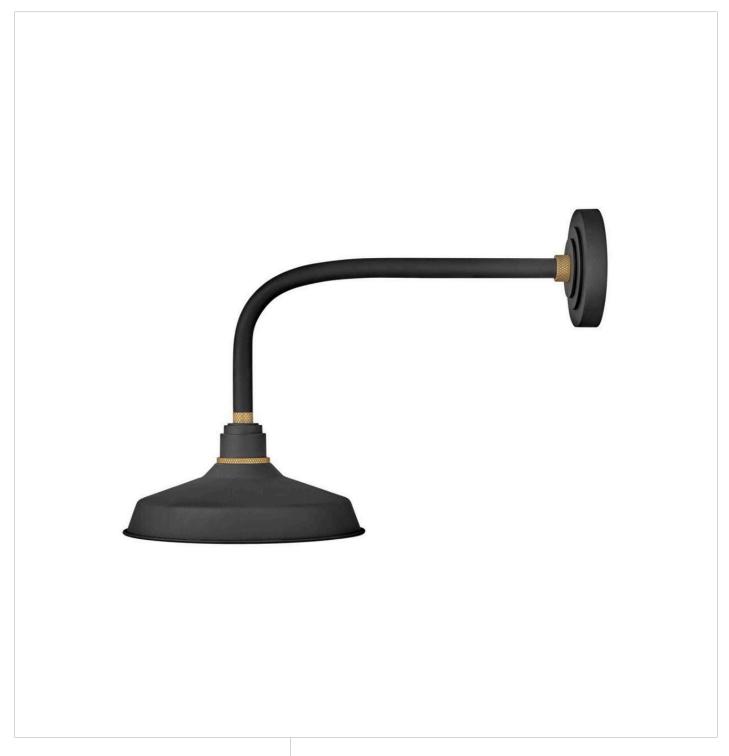

## FOUNDRY CLASSIC

MEDIUM STRAIGHT ARM BARN LIGHT

## 10312TK

Decidedly industrious, Foundry is reinventing purposeful lighting. Focused and direct, the sturdy aluminum shade features knurled brass details to offset the Gloss White, Museum Bronze or Textured Black finish while casting a uniform light. The simple, understated form plants a vintage aesthetic for both inside and outside spaces while offering mix and match options that customize the look.

FINISH: Textured Black

WIDTH: 12" HEIGHT: 16"

LIGHT SOURCE: Socket WATTAGE: 1-100w Med.

**HINKLEY** 33000 Pin Oak Parkway Avon Lake, OH 44012 **PHONE: (440) 653-5500** Toll Free: 1 (800) 446-5539 hinkley.com