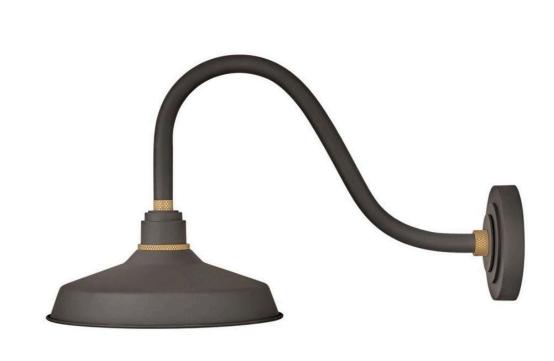

## FOUNDRY CLASSIC

MEDIUM GOOSENECK BARN LIGHT

## 10342MR

Decidedly industrious, Foundry is reinventing purposeful lighting. Focused and direct, the sturdy aluminum shade features knurled brass details to offset the Gloss White, Museum Bronze or Textured Black finish while casting a uniform light. The simple, understated form plants a vintage aesthetic for both inside and outside spaces while offering mix and match options that customize the look.

FINISH: Museum Bronze

**WIDTH**: 12" **HEIGHT**: 13.8"

LIGHT SOURCE: Socket WATTAGE: 1-100w Med.

**HINKLEY** 33000 Pin Oak Parkway Avon Lake, OH 44012 **PHONE: (440) 653-5500** Toll Free: 1 (800) 446-5539 hinkley.com