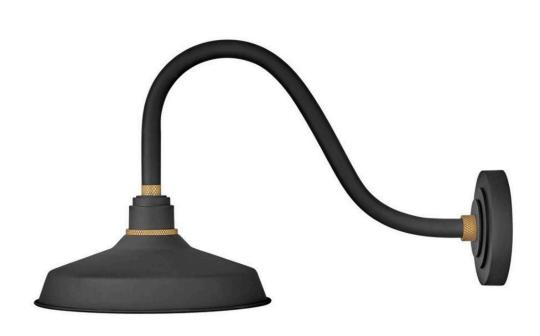

## FOUNDRY CLASSIC

MEDIUM GOOSENECK BARN LIGHT

## 10342TK

Decidedly industrious, Foundry is reinventing purposeful lighting. Focused and direct, the sturdy aluminum shade features knurled brass details to offset the Gloss White, Museum Bronze or Textured Black finish while casting a uniform light. The simple, understated form plants a vintage aesthetic for both inside and outside spaces while offering mix and match options that customize the look.

FINISH: Textured Black

**WIDTH**: 12" **HEIGHT**: 13.8"

LIGHT SOURCE: Socket WATTAGE: 1-100w Med.

**HINKLEY** 33000 Pin Oak Parkway Avon Lake, OH 44012 **PHONE: (440) 653-5500** Toll Free: 1 (800) 446-5539 hinkley.com