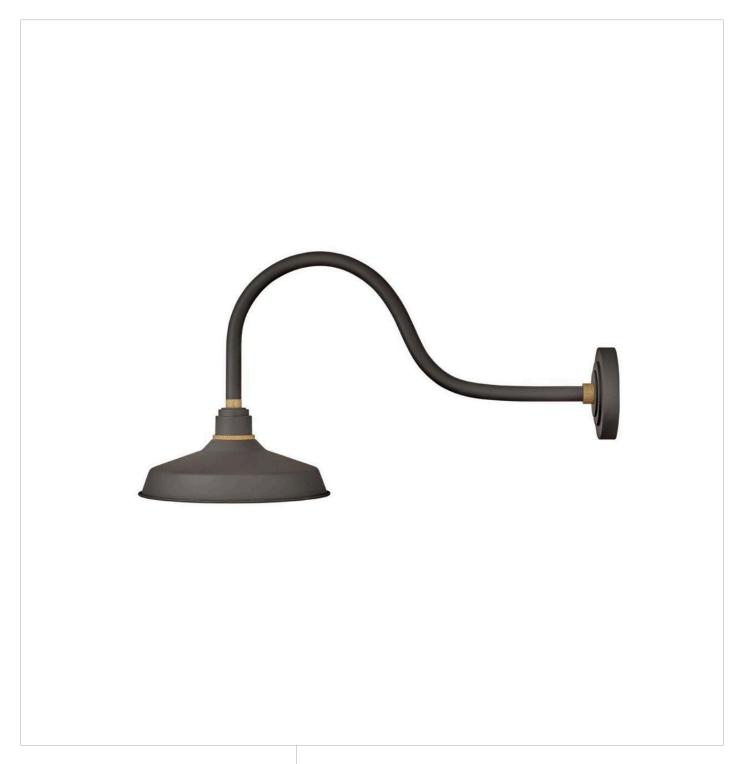

## FOUNDRY CLASSIC

LARGE GOOSENECK BARN LIGHT

## 10352MR

Decidedly industrious, Foundry is reinventing purposeful lighting. Focused and direct, the sturdy aluminum shade features knurled brass details to offset the Gloss White, Museum Bronze or Textured Black finish while casting a uniform light. The simple, understated form plants a vintage aesthetic for both inside and outside spaces while offering mix and match options that customize the look.

FINISH: Museum Bronze

**WIDTH**: 12" **HEIGHT**: 15.5"

LIGHT SOURCE: Socket WATTAGE: 1-100w Med.

HINKLEY 33000 Pin Oak Parkway Avon Lake, OH 44012 **PHONE: (440) 653-5500** Toll Free: 1 (800) 446-5539 hinkley.com