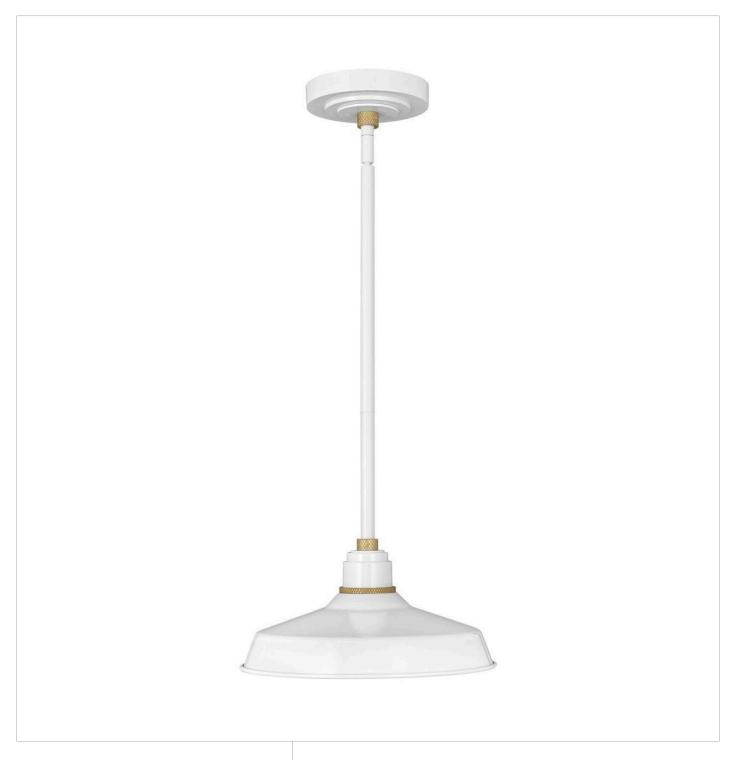

## FOUNDRY CLASSIC

PENDANT BARN LIGHT

## 10382GW

Decidedly industrious, Foundry is reinventing purposeful lighting. Focused and direct, the sturdy aluminum shade features knurled brass details to offset the Gloss White, Museum Bronze or Textured Black finish while casting a uniform light. The simple, understated form plants a vintage aesthetic for both inside and outside spaces while offering mix and match options that customize the look.

FINISH: Gloss White

WIDTH: 12" HEIGHT: 6"

LIGHT SOURCE: Socket WATTAGE: 1-100w Med.

**HINKLEY** 33000 Pin Oak Parkway Avon Lake, OH 44012 **PHONE: (440) 653-5500** Toll Free: 1 (800) 446-5539 hinkley.com