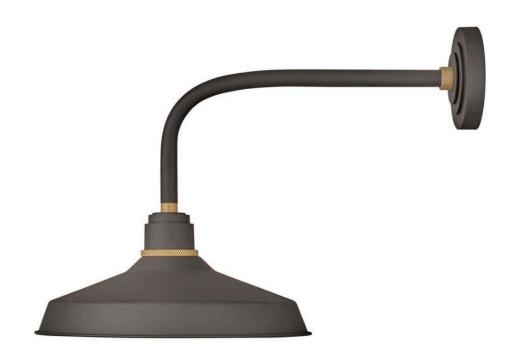

## 10413MR

Decidedly industrious, Foundry is reinventing purposeful lighting. Focused and direct, the sturdy aluminum shade features knurled brass details to offset the Gloss White, Museum Bronze or Textured Black finish while casting a uniform light. The simple, understated form plants a vintage aesthetic for both inside and outside spaces while offering mix and match options that customize the look.

## HINKLEY

FINISH: Museum Bronze WIDTH: 16" HEIGHT: 18" LIGHT SOURCE: Socket WATTAGE: 1-100w Med.

HINKLEY 33000 Pin Oak Parkway Avon Lake, OH 44012 PHONE: (440) 653-5500 Toll Free: 1 (800) 446-5539 hinkley.com