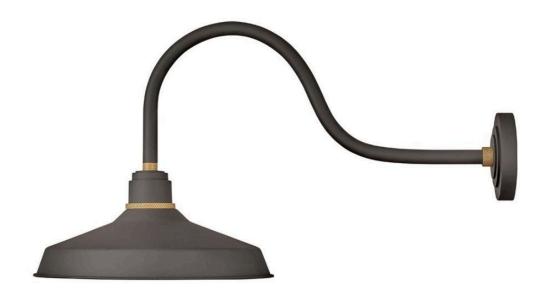

## FOUNDRY CLASSIC

## LARGE GOOSENECK BARN LIGHT

## 10453MR

Decidedly industrious, Foundry is reinventing purposeful lighting. Focused and direct, the sturdy aluminum shade features knurled brass details to offset the Gloss White, Museum Bronze or Textured Black finish while casting a uniform light. The simple, understated form plants a vintage aesthetic for both inside and outside spaces while offering mix and match options that customize the look.

## HINKLEY

FINISH: Museum Bronze WIDTH: 16" HEIGHT: 17.3" LIGHT SOURCE: Socket WATTAGE: 1-100w Med.

HINKLEY 33000 Pin Oak Parkway Avon Lake, OH 44012 PHONE: (440) 653-5500 Toll Free: 1 (800) 446-5539 hinkley.com