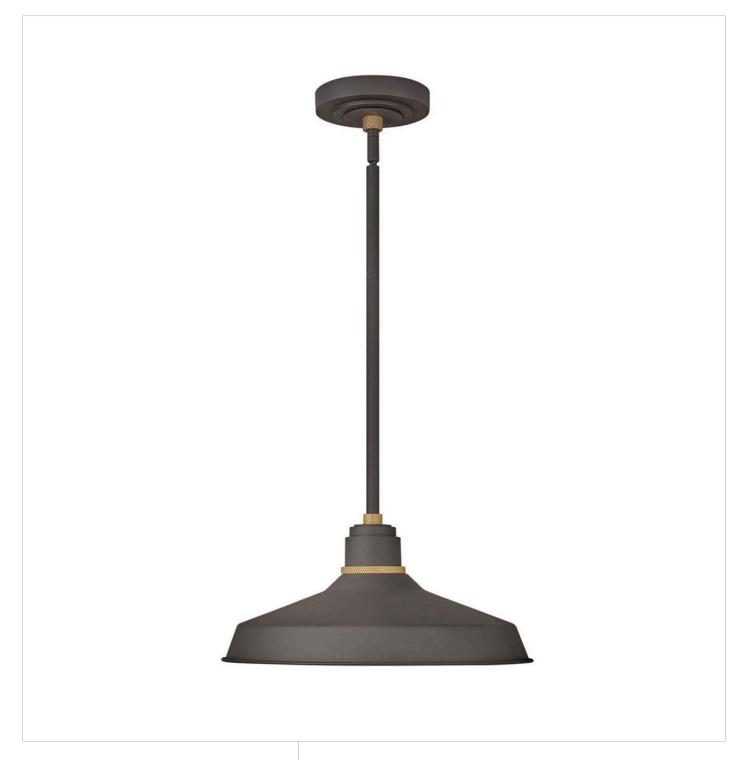

## FOUNDRY CLASSIC

PENDANT BARN LIGHT

## 10483MR

Decidedly industrious, Foundry is reinventing purposeful lighting. Focused and direct, the sturdy aluminum shade features knurled brass details to offset the Gloss White, Museum Bronze or Textured Black finish while casting a uniform light. The simple, understated form plants a vintage aesthetic for both inside and outside spaces while offering mix and match options that customize the look.

FINISH: Museum Bronze

**WIDTH**: 16" **HEIGHT**: 7.5"

LIGHT SOURCE: Socket WATTAGE: 1-100w Med.

HINKLEY 33000 Pin Oak Parkway Avon Lake, OH 44012 **PHONE: (440) 653-5500** Toll Free: 1 (800) 446-5539 hinkley.com