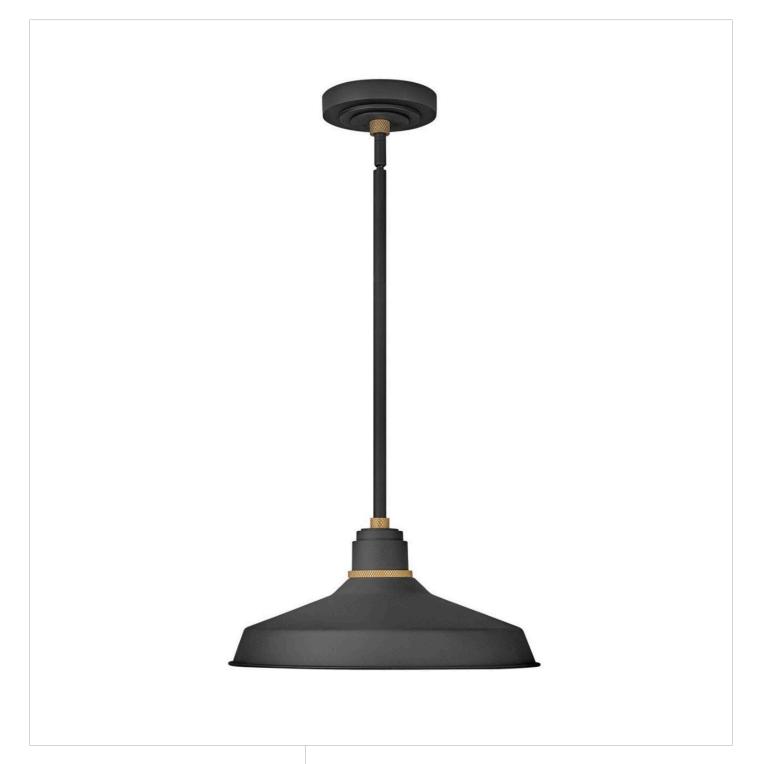

## FOUNDRY CLASSIC

PENDANT BARN LIGHT

## 10483TK

Decidedly industrious, Foundry is reinventing purposeful lighting. Focused and direct, the sturdy aluminum shade features knurled brass details to offset the Gloss White, Museum Bronze or Textured Black finish while casting a uniform light. The simple, understated form plants a vintage aesthetic for both inside and outside spaces while offering mix and match options that customize the look.

FINISH: Textured Black

**WIDTH**: 16" **HEIGHT**: 7.5"

LIGHT SOURCE: Socket WATTAGE: 1-100w Med.

HINKLEY 33000 Pin Oak Parkway Avon Lake, OH 44012 **PHONE: (440) 653-5500** Toll Free: 1 (800) 446-5539 hinkley.com