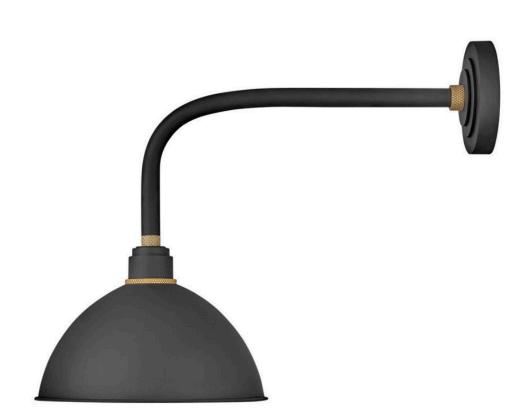

## FOUNDRY DOME

## MEDIUM STRAIGHT ARM BARN LIGHT

## 10514TK

Decidedly industrious, Foundry is reinventing purposeful lighting. Focused and direct, the sturdy aluminum shade features knurled brass details to offset the Gloss White, Museum Bronze or Textured Black finish while casting a uniform light. The simple, understated form plants a vintage aesthetic for both inside and outside spaces while offering mix and match options that customize the look.

## HINKLEY

FINISH: Textured Black WIDTH: 12" HEIGHT: 18.5" LIGHT SOURCE: Socket WATTAGE: 1-100w Med.

HINKLEY 33000 Pin Oak Parkway Avon Lake, OH 44012 PHONE: (440) 653-5500 Toll Free: 1 (800) 446-5539 hinkley.com