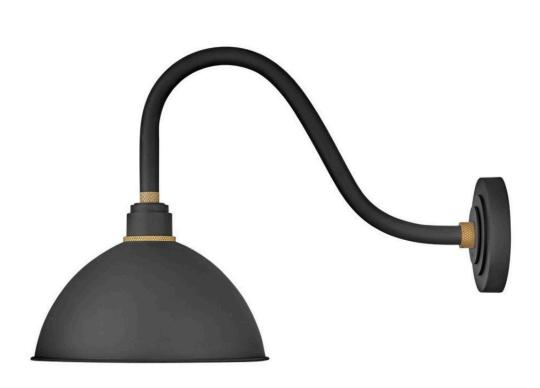

## **FOUNDRY DOME**

MEDIUM GOOSENECK BARN LIGHT

## 10544TK

Decidedly industrious, Foundry is reinventing purposeful lighting. Focused and direct, the sturdy aluminum shade features knurled brass details to offset the Gloss White, Museum Bronze or Textured Black finish while casting a uniform light. The simple, understated form plants a vintage aesthetic for both inside and outside spaces while offering mix and match options that customize the look.

FINISH: Textured Black

WIDTH: 12" HEIGHT: 17"

LIGHT SOURCE: Socket WATTAGE: 1-100w Med.

HINKLEY 33000 Pin Oak Parkway Avon Lake, OH 44012 **PHONE: (440) 653-5500** Toll Free: 1 (800) 446-5539 hinkley.com