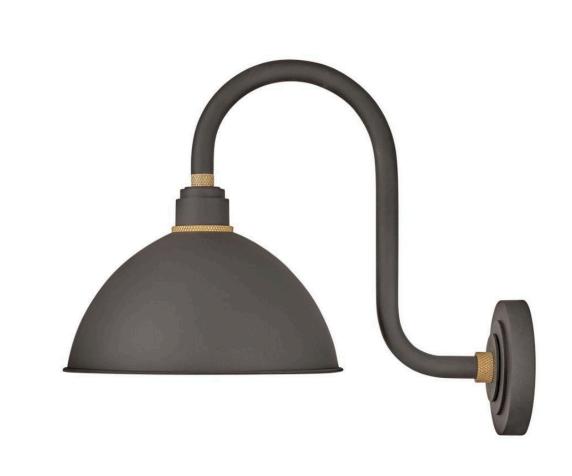

## **FOUNDRY DOME**

SMALL TALL GOOSENECK BARN LIGHT

## 10564MR

Decidedly industrious, Foundry is reinventing purposeful lighting. Focused and direct, the sturdy aluminum shade features knurled brass details to offset the Gloss White, Museum Bronze or Textured Black finish while casting a uniform light. The simple, understated form plants a vintage aesthetic for both inside and outside spaces while offering mix and match options that customize the look.

FINISH: Museum Bronze

WIDTH: 12" HEIGHT: 17"

LIGHT SOURCE: Socket WATTAGE: 1-100w Med.

**HINKLEY** 33000 Pin Oak Parkway Avon Lake, OH 44012 **PHONE: (440) 653-5500** Toll Free: 1 (800) 446-5539 hinkley.com