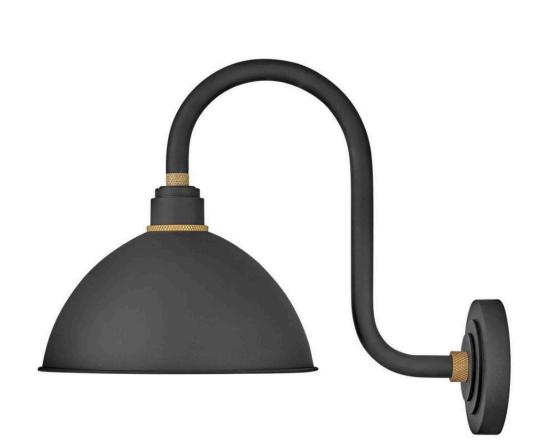

## FOUNDRY DOME

## SMALL TALL GOOSENECK BARN LIGHT

## 10564TK

Decidedly industrious, Foundry is reinventing purposeful lighting. Focused and direct, the sturdy aluminum shade features knurled brass details to offset the Gloss White, Museum Bronze or Textured Black finish while casting a uniform light. The simple, understated form plants a vintage aesthetic for both inside and outside spaces while offering mix and match options that customize the look.

## HINKLEY

FINISH: Textured Black WIDTH: 12" HEIGHT: 17" LIGHT SOURCE: Socket WATTAGE: 1-100w Med.

HINKLEY 33000 Pin Oak Parkway Avon Lake, OH 44012 PHONE: (440) 653-5500 Toll Free: 1 (800) 446-5539 hinkley.com