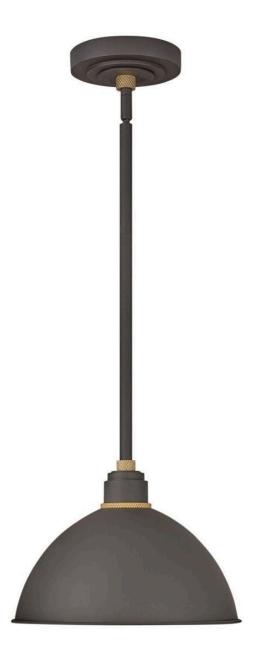

## FOUNDRY DOME

## PENDANT BARN LIGHT

## 10584MR

Decidedly industrious, Foundry is reinventing purposeful lighting. Focused and direct, the sturdy aluminum shade features knurled brass details to offset the Gloss White, Museum Bronze or Textured Black finish while casting a uniform light. The simple, understated form plants a vintage aesthetic for both inside and outside spaces while offering mix and match options that customize the look.

## HINKLEY

FINISH: Museum Bronze WIDTH: 12" HEIGHT: 8.8" LIGHT SOURCE: Socket WATTAGE: 1-100w Med.

HINKLEY 33000 Pin Oak Parkway Avon Lake, OH 44012 PHONE: (440) 653-5500 Toll Free: 1 (800) 446-5539 hinkley.com