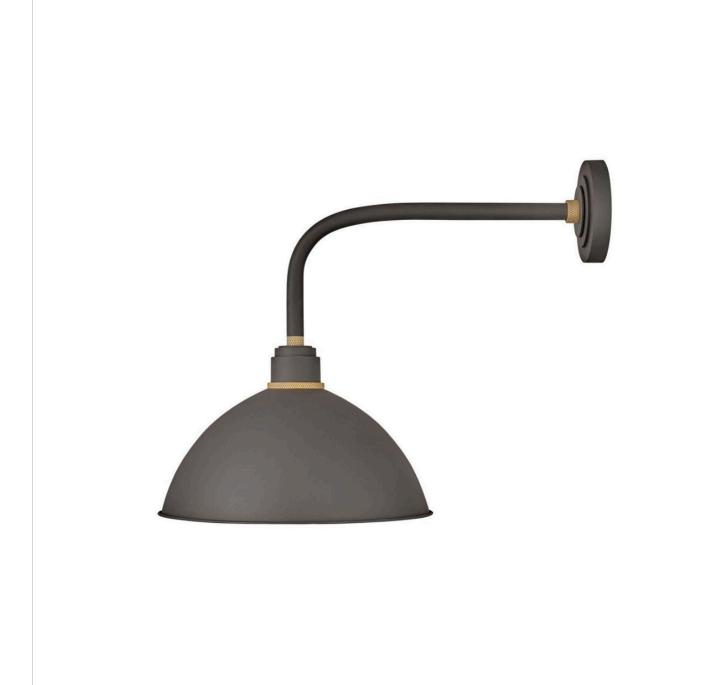

## **FOUNDRY DOME**

MEDIUM STRAIGHT ARM BARN LIGHT

## 10615MR

Decidedly industrious, Foundry is reinventing purposeful lighting. Focused and direct, the sturdy aluminum shade features knurled brass details to offset the Gloss White, Museum Bronze or Textured Black finish while casting a uniform light. The simple, understated form plants a vintage aesthetic for both inside and outside spaces while offering mix and match options that customize the look.

FINISH: Museum Bronze

**WIDTH**: 16" **HEIGHT**: 20.5"

LIGHT SOURCE: Socket WATTAGE: 1-100w Med.

HINKLEY 33000 Pin Oak Parkway Avon Lake, OH 44012 **PHONE: (440) 653-5500** Toll Free: 1 (800) 446-5539 hinkley.com