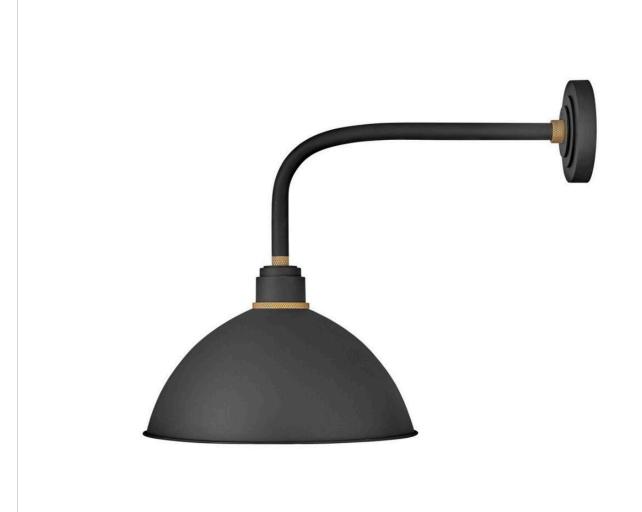

## **FOUNDRY DOME**

MEDIUM STRAIGHT ARM BARN LIGHT

## 10615TK

Decidedly industrious, Foundry is reinventing purposeful lighting. Focused and direct, the sturdy aluminum shade features knurled brass details to offset the Gloss White, Museum Bronze or Textured Black finish while casting a uniform light. The simple, understated form plants a vintage aesthetic for both inside and outside spaces while offering mix and match options that customize the look.

FINISH: Textured Black

**WIDTH**: 16" **HEIGHT**: 20.5"

LIGHT SOURCE: Socket WATTAGE: 1-100w Med.

**HINKLEY** 33000 Pin Oak Parkway Avon Lake, OH 44012 **PHONE: (440) 653-5500** Toll Free: 1 (800) 446-5539 hinkley.com