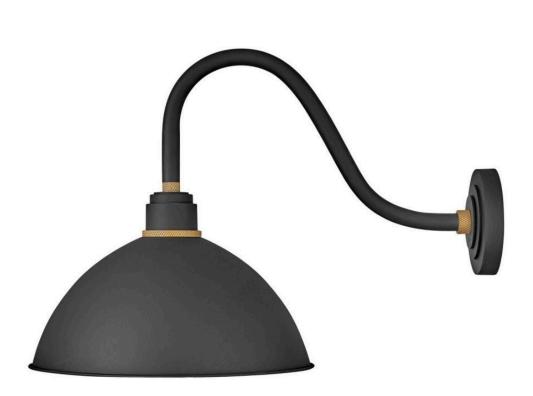

## FOUNDRY DOME

## MEDIUM GOOSENECK BARN LIGHT

## 10645TK

Decidedly industrious, Foundry is reinventing purposeful lighting. Focused and direct, the sturdy aluminum shade features knurled brass details to offset the Gloss White, Museum Bronze or Textured Black finish while casting a uniform light. The simple, understated form plants a vintage aesthetic for both inside and outside spaces while offering mix and match options that customize the look.

## HINKLEY

FINISH: Textured Black WIDTH: 16" HEIGHT: 18" LIGHT SOURCE: Socket WATTAGE: 1-100w Med.

HINKLEY 33000 Pin Oak Parkway Avon Lake, OH 44012 PHONE: (440) 653-5500 Toll Free: 1 (800) 446-5539 hinkley.com