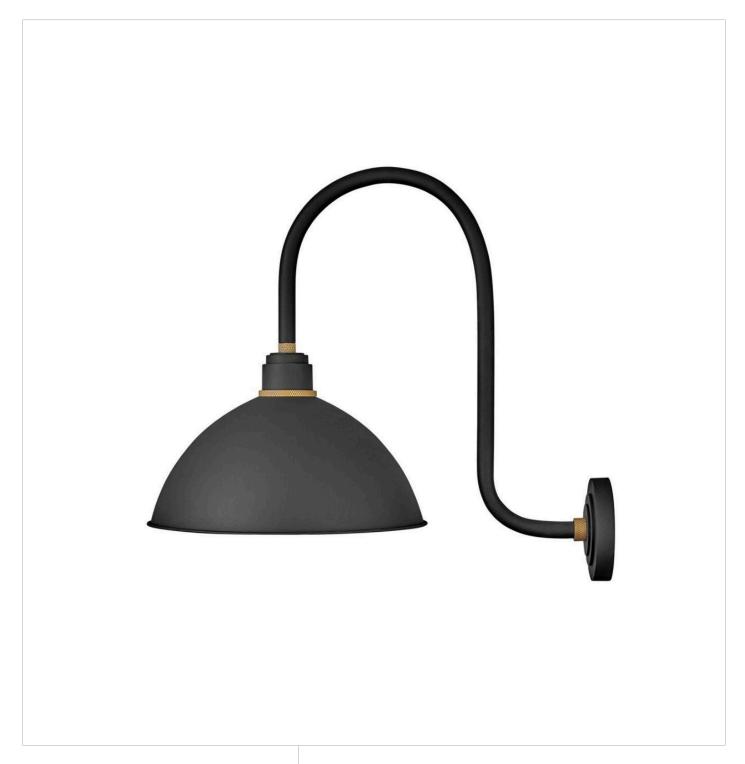

## **FOUNDRY DOME**

LARGE TALL GOOSENECK BARN LIGHT

## 10675TK

Decidedly industrious, Foundry is reinventing purposeful lighting. Focused and direct, the sturdy aluminum shade features knurled brass details to offset the Gloss White, Museum Bronze or Textured Black finish while casting a uniform light. The simple, understated form plants a vintage aesthetic for both inside and outside spaces while offering mix and match options that customize the look.

FINISH: Textured Black

**WIDTH**: 16" **HEIGHT**: 23.8"

LIGHT SOURCE: Socket WATTAGE: 1-100w Med.

**HINKLEY** 33000 Pin Oak Parkway Avon Lake, OH 44012 **PHONE: (440) 653-5500** Toll Free: 1 (800) 446-5539 hinkley.com